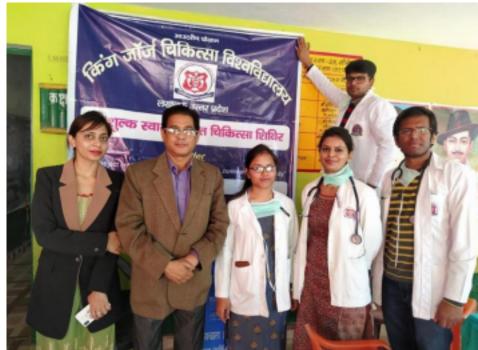

## FOOD DISTRIBUTION FOR PATIENTS AND ATTENDANTS IN DECEMBER 2019

DENTAL CHECKUP CAMP ORGANISED BY KING GEORGE'S MEDICAL UNIVERSITY, LAKHIMPUR 2019

CYCLE YATRA TO SPREAD PUBLIC AWARENESS FOR HEALTH 2020