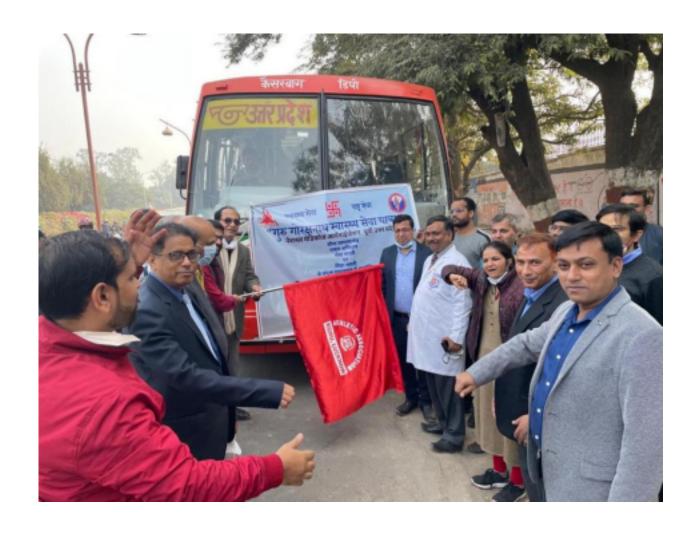

## AYUSHMAN BHARAT PRADHANMANTRI JAN AAROGYA YOJNA PATAN DEVI 2020

DENTAL HEALTH CHECKUP CAMP, KAKORI 2020

TREE PLANTATION DRIVE BY DEPARTMENT OF PROSTHODONTICS ON PROSTHODONTIST DAY'2021

GURU GORAKSHNATH SWASTH SEWA YATRA- SHRAVASTI 2021

GURU GORAKSHNATH SWASTH SEWA YATRA ORGANISED BY NATIONAL MEDICOS ORGANISATION- AYODHYA, NOVEMEBER 2021