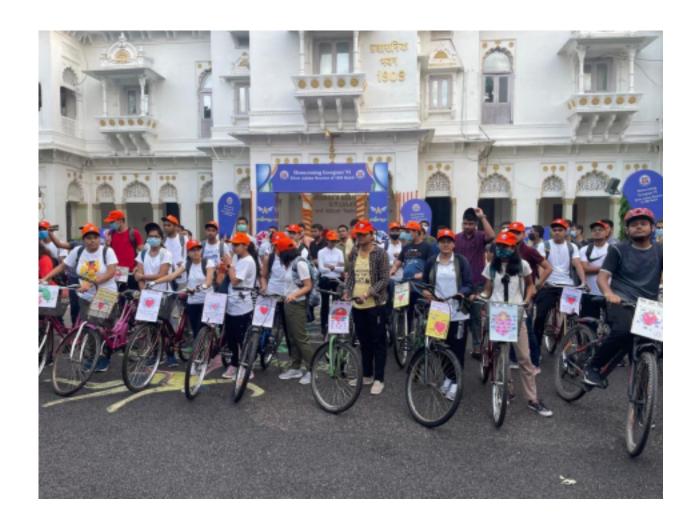

## FOOD DISTRIBUTION FOR PATIENTS AND ATTENDANTS IN DECEMBER 2019

DENTAL CHECKUP CAMP ORGANISED BY KING GEORGE'S MEDICAL UNIVERSITY, LAKHIMPUR 2019

CYCLE YATRA TO SPREAD PUBLIC AWARENESS FOR HEALTH 2020