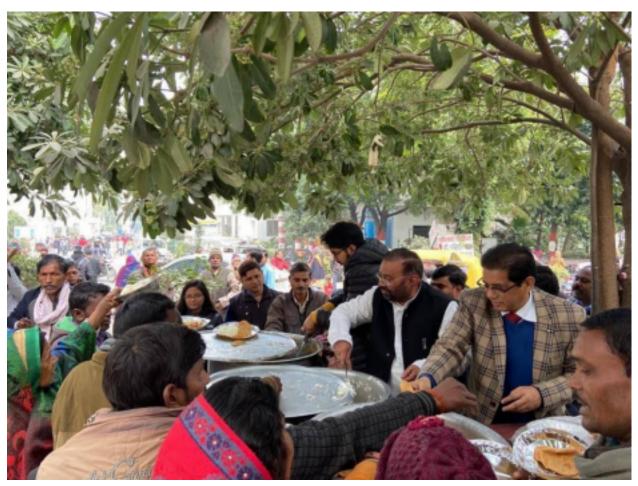

## FOOD DISTRIBUTION FOR PATIENTS AND ATTENDANTS IN DECEMBER 2019

DENTAL CHECKUP CAMP ORGANISED BY KING GEORGE'S MEDICAL UNIVERSITY, LAKHIMPUR 2019

CYCLE YATRA TO SPREAD PUBLIC AWARENESS FOR HEALTH 2020