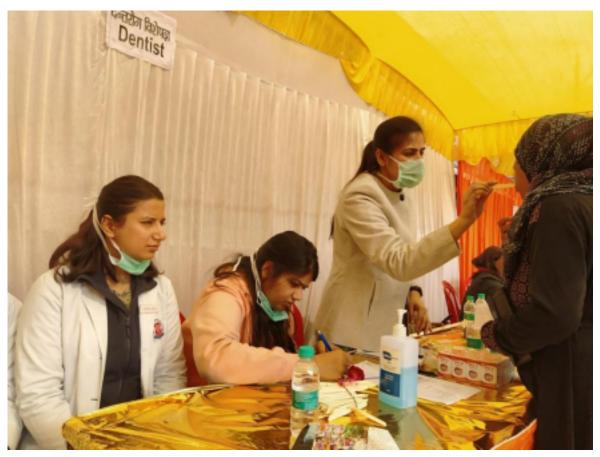

## AYUSHMAN BHARAT PRADHANMANTRI JAN AAROGYA YOJNA PATAN DEVI 2020

DENTAL HEALTH CHECKUP CAMP, KAKORI 2020

TREE PLANTATION DRIVE BY DEPARTMENT OF PROSTHODONTICS ON PROSTHODONTIST DAY'2021

GURU GORAKSHNATH SWASTH SEWA YATRA- SHRAVASTI 2021