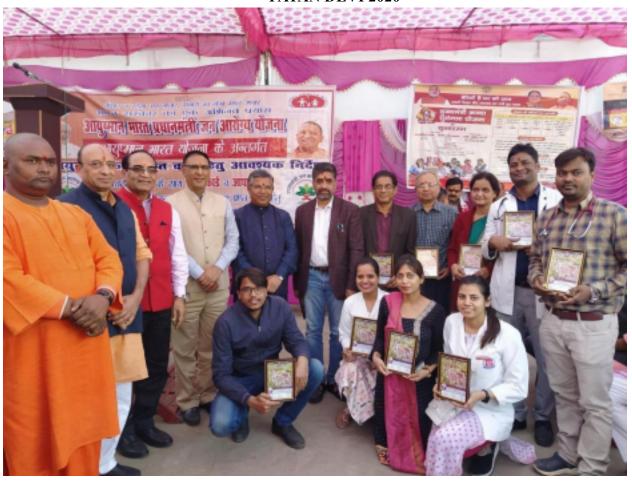

## AYUSHMAN BHARAT PRADHANMANTRI JAN AAROGYA YOJNA PATAN DEVI 2020

DENTAL HEALTH CHECKUP CAMP, KAKORI 2020

TREE PLANTATION DRIVE BY DEPARTMENT OF PROSTHODONTICS ON PROSTHODONTIST DAY'2021

GURU GORAKSHNATH SWASTH SEWA YATRA- SHRAVASTI 2021