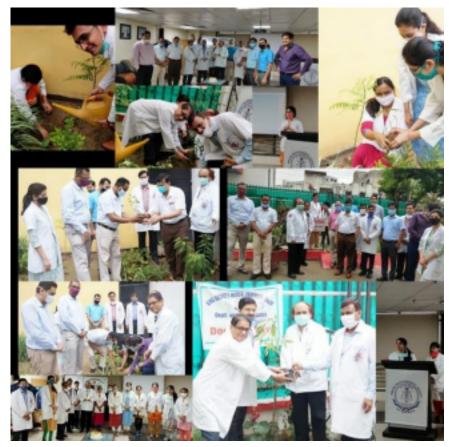

## AYUSHMAN BHARAT PRADHANMANTRI JAN AAROGYA YOJNA PATAN DEVI 2020

DENTAL HEALTH CHECKUP CAMP, KAKORI 2020

TREE PLANTATION DRIVE BY DEPARTMENT OF PROSTHODONTICS ON PROSTHODONTIST DAY'2021

GURU GORAKSHNATH SWASTH SEWA YATRA- SHRAVASTI 2021