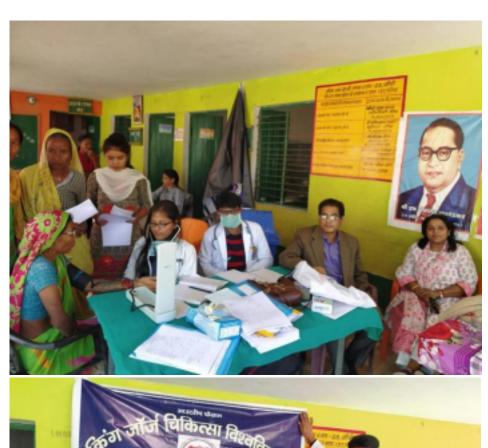

## FOOD DISTRIBUTION FOR PATIENTS AND ATTENDANTS IN DECEMBER 2019

DENTAL CHECKUP CAMP ORGANISED BY KING GEORGE'S MEDICAL UNIVERSITY, LAKHIMPUR 2019

CYCLE YATRA TO SPREAD PUBLIC AWARENESS FOR HEALTH 2020