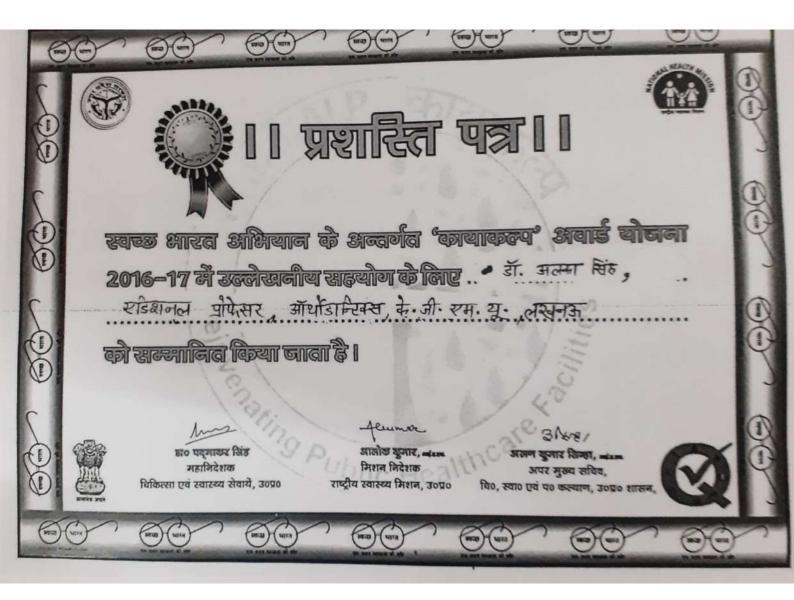

### प्रशस्ति – पत्र

''राष्ट्रीय स्वैच्छिक रक्तदान दिवस'' 01 अक्टूबर 2021 के अवसर पर आयोजित ''रक्तदान को सम्मान कार्यक्रम'' पर स्वैच्छिक रक्तदान के क्षेत्र में उत्कृष्ट एवं प्रशंसनीय कार्य हेतु विसिंग कालेज आफ केवजीवएमवयूव, लखनऊ । को प्रशस्ति पत्र प्रदान किया जाता है एवं उनके उज्जवल भविष्य की काम.... धन्यवाद ।

दिनांक:- 01 अक्टूबर 2021

Lulike डॉ० तुलिका चन्द्रा

प्रोफेसर एवं विभागाध्यक्ष, ट्रांसफ्यूजन मेडिसिन विभाग, के0जी0एम0यू0, लखनऊ।