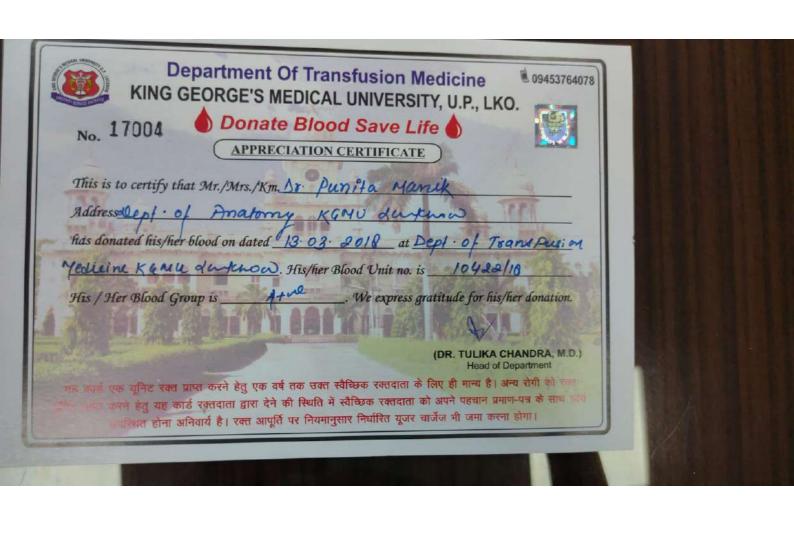

### प्रशस्ति – पत्र

''राष्ट्रीय स्वैच्छिक रक्तदान दिवस'' 01 अक्टूबर 2021 के अवसर पर आयोजित ''रक्तदान को सम्मान कार्यक्रम'' पर स्वैच्छिक रक्तदान के क्षेत्र में उत्कृष्ट एवं प्रशंसनीय कार्य हेतु विसिंग कालेज आफ केवजीवएमवयूव, लखनऊ । को प्रशस्ति पत्र प्रदान किया जाता है एवं उनके उज्जवल भविष्य की काम.... धन्यवाद ।

दिनांक:- 01 अक्टूबर 2021

Lulike डॉ० तुलिका चन्द्रा

प्रोफेसर एवं विभागाध्यक्ष, ट्रांसफ्यूजन मेडिसिन विभाग, के0जी0एम0यू0, लखनऊ।